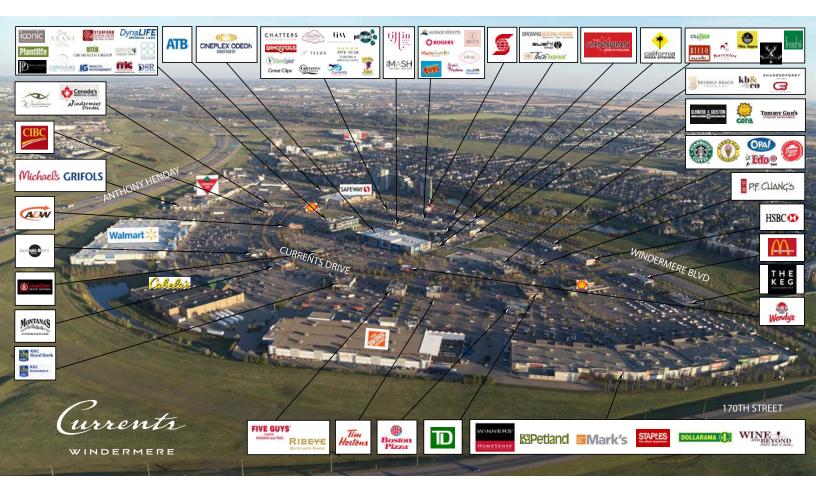

## **SITE AERIAL**

Welcome to Currents of Windermere, conveniently located in Southwest Edmonton directly adjacent to Anthony Henday Drive and Terwillegar Drive. Currents of Windermere is Edmonton's finest new shopping centre destination featuring quality retailers, convenient services, entertainment and exceptional dining options. Unlike traditional Edmonton malls, Currents of Windermere features many new-to-market concepts, defining it as a unique shopping destination.