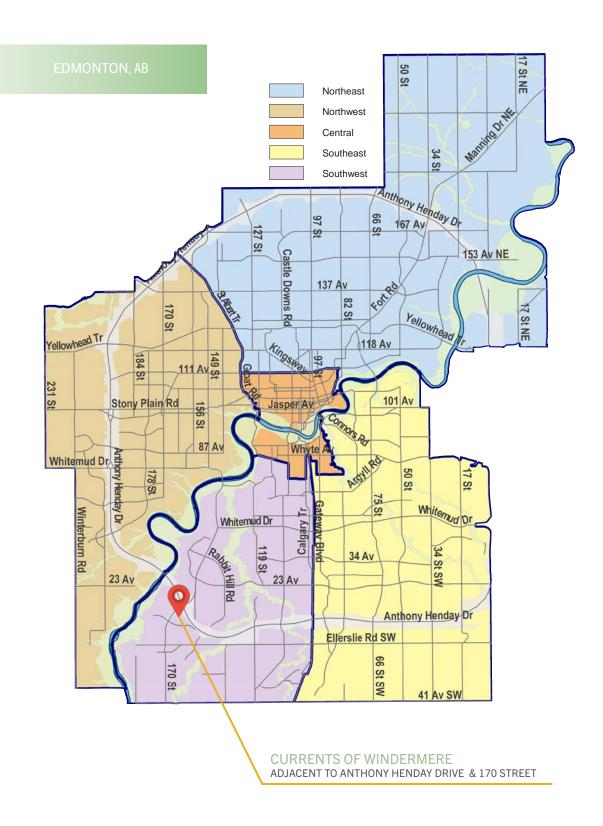

## MARKET INFORMATION

- The Windermere Southwest Edmonton market has a population of 185,000 people residing in 68,432 households. The market accounts for 13.63% of Edmonton's population.
- Edmonton's population has increased by 22,341 since 2019 and now sits at 1,047,003 (source: regionaldashboard.alberta.ca)
- The average annual household income for the Windermere district exceeds \$160,000.
- Primary Trade Area (2017) 185,000