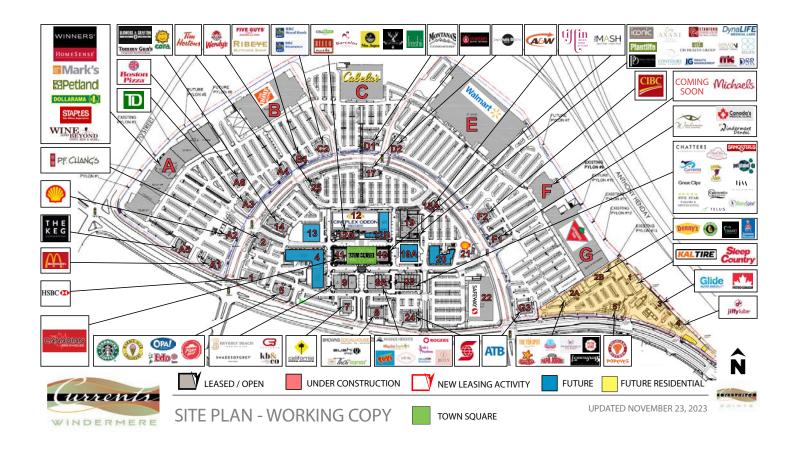

## SITE PLAN

## **SITE AERIAL**

Welcome to Currents of Windermere, conveniently located in Southwest Edmonton directly adjacent to Anthony Henday Drive and Terwillegar Drive. Currents of Windermere is Edmonton's finest new shopping centre destination featuring quality retailers, convenient services, entertainment and exceptional dining options. Unlike traditional Edmonton malls, Currents of Windermere features many new-to-market concepts, defining it as a unique shopping destination.