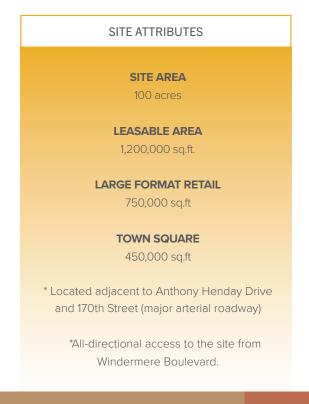

## **SITE AERIAL**

Welcome to Currents of Windermere, conveniently located in Southwest Edmonton directly adjacent to Anthony Henday Drive and Terwillegar Drive. Currents of Windermere is Edmonton's finest new shopping centre destination featuring quality retailers, convenient services, entertainment and exceptional dining options. Unlike traditional Edmonton malls, Currents of Windermere features many new-to-market concepts, defining it as a unique shopping destination.